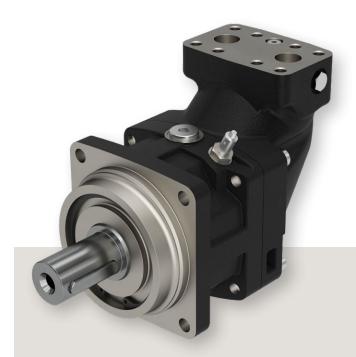

## Bent Axis Fixed Pump & Motor for Medium Duty Applications

F10

Series F10 is a new generation of fixed displacement, bent-axis pump & motors. A further development of our well known

It is designed for both open and closed circuit transmissions with focus on medium duty applications. Sizes from 30 – 125cc.

F11 and F12 series.

F10 is probably the most efficient fixed hydraulic pump & motors on the market. Thanks to patented spherical piston concept and ring gear synchronization the overall efficiency is up to 96 %. This will give superior fuel savings and reduced environmental footprint.

## Easy installation, increased payload

The new F10 series are up to 13% smaller envelope size and 25% lower weight compared to F12 series.

This will enable easier installation and lower total weight in the installation.